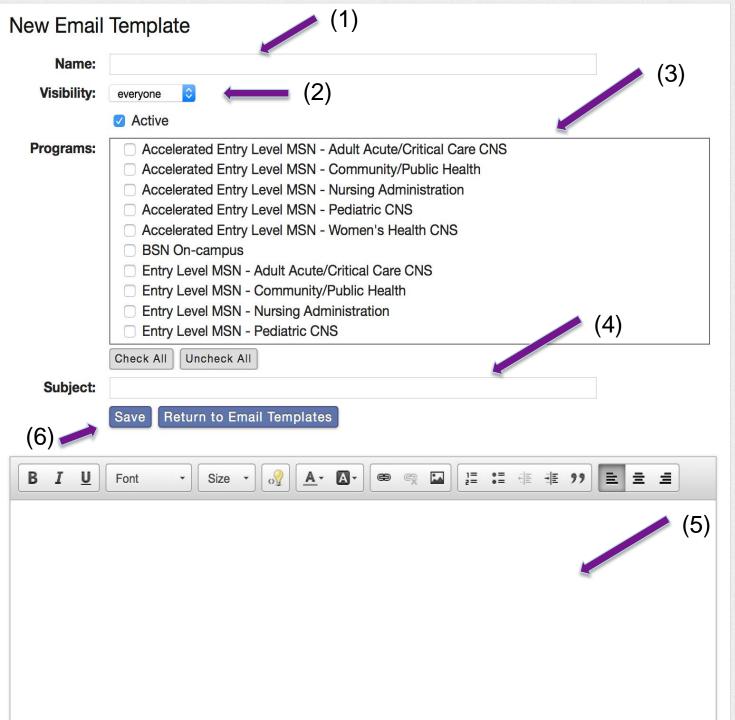

---------------------------------------------------------------------------------------------------------------------------------------------------------------------------------------------------------------------------------------------------------------------------------|-----------------------------------------------------------------|-----|--------------------|--|
| Applicant Header  Usage Help WebAdMIT Basic Training Course FAQ's Help Manual Support Resources Web Cocococococococococococococococococococ                                                                                                                                                                                             |                                                                 |     |                    |  |



## About Creating New Email Templates

The New Email Template screen prompts you to enter in a name for that template, select who can view the template and applicable programs, enter in a subject for the email template, as well as create the text body for the template. Once you have entered all information click on Save. Your new email template will be displayed on the Email Templates screen.

Click <u>here</u> to see a help video on how to create *printed* letters In WebAdMIT.

| t Strachan 🚢 🛛 | Dashboard | ACCO |
|----------------|-----------|------|
|                |           |      |

NursingCAS / San Francisco State University (2

### Sample Email Template

San Francisco State University | San Francisco State University | 2014

Rober

#### **Undelivered Application**

Subject: Un