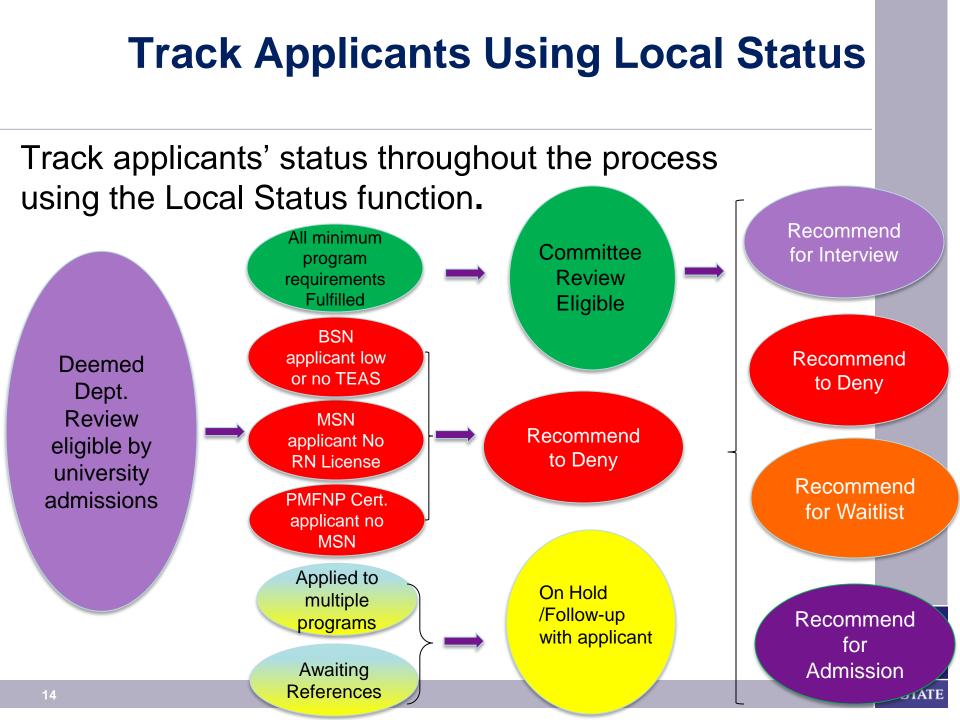

## Select Approaches to Leveraging NursingCAS/WebAdmit

- ♦Screen Applicants
- ♦Track Applicants Throughout the Process
- Communicate with Applicants
- ♦ Evaluate Applications

| Designation                     | +        | Application Status     | Date Subr   | itted Complete  | Date  | Verified Date                       | 65 B    | ocal Status          |       |                   |            | Decision Code      | 1 |
|---------------------------------|----------|------------------------|-------------|-----------------|-------|-------------------------------------|---------|----------------------|-------|-------------------|------------|--------------------|---|
| Traditional BSN Fail 2014       |          | Verified               | feb 01 2014 | Feb 01 201      | •     | Feb 10 2014                         |         | Offered LBK          |       |                   |            | Offer Made         |   |
| * Scoring                       |          |                        |             |                 |       |                                     |         |                      |       |                   |            |                    | _ |
| Scoring Model                   |          |                        |             |                 |       | Score                               |         |                      | Det   | ela               |            |                    |   |
| Sonoma Rubric Scores            |          |                        |             |                 |       | 74.0                                |         |                      | De    | talls             |            | -                  |   |
| Refresh Applicant's             | Scares   | 1                      |             |                 | r i   |                                     |         |                      |       |                   |            |                    | × |
| <ul> <li>Assignments</li> </ul> |          | ·                      |             |                 | Sonor | ma Rubric Sci                       | ores De | tails                |       |                   |            |                    |   |
| <ul> <li>Interviews</li> </ul>  |          |                        |             |                 | Scon  | able Field                          |         |                      | Input | Point Table       | Multiplier | Component<br>Score |   |
| Complete                        | Rema     | ark Score              | Comments    | Interview Type  |       | Service Area (5<br>unding counties) |         | Itate University and | Marin | Local<br>Services | (None)     | 15.0               |   |
| Sobmit Results                  |          |                        |             | Personal Interv |       | Overall                             |         |                      | 100.0 | TEAS              | (None)     | 15.0               |   |
| > Mar 29 2014                   | -        | 15.0                   | Show        | Personal Interv | Overa | at Total OPA                        |         |                      | 3.29  | (None)            | 6.25       | 20.563             |   |
| New Interview                   |          |                        |             |                 | 10000 | ma Science Pre-r                    |         | GPAs GPA             | 3.11  | (None)            | 6.25       | 19.438             |   |
|                                 |          |                        |             |                 | Wrtte | n Essay Review                      | Score   |                      | 4.0   | (None)            | 1.0        | 4.0                | _ |
| * Documents                     |          |                        |             |                 |       |                                     |         |                      |       |                   |            |                    |   |
| Document                        |          |                        |             |                 |       | 5                                   | lource  |                      |       |                   | Receive    | d                  |   |
| (Pending) High School Tr        |          |                        |             |                 |       |                                     |         |                      |       |                   |            |                    |   |
| Tull Application P              | OF - Tra | ditional BSN Fall 2014 |             |                 |       |                                     |         |                      |       |                   | Feb 01 2   | 014                |   |
|                                 |          |                        |             |                 |       |                                     |         |                      |       |                   |            |                    |   |
|                                 |          |                        |             |                 |       |                                     |         |                      |       |                   |            |                    |   |
|                                 |          |                        |             |                 |       |                                     |         |                      |       |                   |            |                    |   |
|                                 |          |                        |             |                 |       |                                     |         |                      |       |                   |            |                    |   |
|                                 |          |                        |             |                 |       |                                     | _       |                      |       |                   |            |                    | _ |
|                                 |          |                        |             |                 |       |                                     |         |                      |       |                   |            |                    |   |

# **Track Applicants Throughout the Process**

| Designation               | +        | Application Status     | Date Submi  | itted   | Complete Dat   | e Verified C                          | late     | Local Status            |       |                   |            | Decision Code      |
|---------------------------|----------|------------------------|-------------|---------|----------------|---------------------------------------|----------|-------------------------|-------|-------------------|------------|--------------------|
| Traditional DSN Pail 2014 |          | Verified               | feb 01 2014 |         | Feb 01 2014    | Feb 19 20                             | 96)<br>  | Offered LBK             |       | •                 |            | Offer Made         |
| Scoring                   |          |                        |             |         |                |                                       |          |                         |       |                   |            |                    |
| Scoring Model             |          |                        |             |         |                | Score                                 |          |                         | Det   | eis               |            |                    |
| Sonoma Rubric Scores      |          |                        |             |         |                | 74.0                                  |          |                         | De    | talls             |            |                    |
| Refresh Applicant's 1     | Scares   | 3                      |             |         | i i            |                                       |          |                         |       |                   |            |                    |
| Assignments               |          |                        |             |         | _              | Sorioma Rubric                        | Scores   | Details.                |       |                   |            |                    |
| Assignments<br>Interviews |          |                        |             |         |                | Scorable Field                        |          |                         | Input | Point Table       | Multiplier | Component<br>Score |
| Complete                  | Rem      | ark Score              | Commenta    | Intervi | iew Type       | Local Service Are<br>sumounding count |          | to State University and | Marin | Local<br>Services | (None)     | 15.0               |
| Sobmit Results            |          |                        |             | Per     | sonal Intervie | TEAS Overal                           | -        |                         | 100.0 | TEAS              | (None)     | 15.0               |
| Mar 29 2014               | -        | 15.0                   | Show        | Per     | sonal Intervie | Overall Total OPA                     |          |                         | 3.29  | (None)            | 6.25       | 20.563             |
| New Interview             |          |                        |             |         |                | Sonoma Science A                      | he-requi | ste GPAa GPA            | 3.11  | (None)            | 6.25       | 19.435             |
|                           |          |                        |             |         |                | Written Essay Rev                     | iew Sco  | re                      | 4.0   | (None)            | 1.0        | 4.0                |
| Documents                 |          |                        |             |         |                |                                       |          |                         |       |                   |            |                    |
| Document                  |          |                        |             |         |                |                                       | Sourc    | *                       |       |                   | Receive    | d                  |
| (Pending) High School Tri |          |                        |             |         |                |                                       |          |                         |       |                   |            |                    |
| Tull Application Pl       | of - Tra | ditional BSN Fall 2014 |             |         |                |                                       |          |                         |       |                   | Feb 01 2   | 014                |
|                           |          |                        |             |         |                |                                       |          |                         |       |                   |            |                    |
|                           |          |                        |             |         |                |                                       |          |                         |       |                   |            |                    |
|                           |          |                        |             |         |                |                                       |          |                         |       |                   |            |                    |
|                           |          |                        |             |         |                |                                       |          |                         |       |                   |            |                    |
|                           |          |                        |             |         |                |                                       |          |                         |       |                   |            |                    |
|                           |          |                        |             |         |                |                                       |          |                         |       |                   |            |                    |