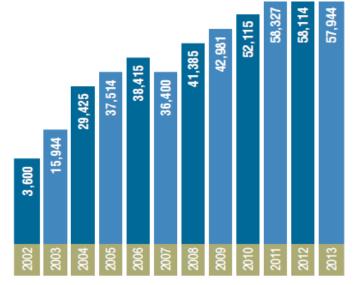

ine the application process for prospective students

 A single, online resource to research and apply to participating programs

Maximize capacity in schools of nursing and help fill available seats

Nursing CAS

Notifications

>

>

>

>

5

>

Your College Transcripts have

Payment for your Program X

application is due in 5 days ...

Did You Know: Academic

Evaluation has been received!

Programs are complete and

Program X's deadline is

are ready to be paid for. Did You Know: Managing

approaching ...

History Section Tips Your Program Y application

been received!

Qualified applicants are turned away from nursing schools annually even though more than 29,000 seats were unfilled

Notify applicants about available seats at participating schools, new programs and deadline extensions



SOURCE: American Association of Colleges of Nursing, Research and Data Center, 2002-2013. AACN is not responsible for reporting errors by respondent institutions.





- Attend an Upcoming Webinar or Event
- Schedule a Call
- Visit the following site for more information:
  - <u>www.mynursingcas.org</u>
  - www.mynursingcas.org/join

## American Association of Colleges of Nursing

Caroline Allen, NursingCAS Director 202-463-6930 x258, <u>callen@aacn.nche.edu</u> Liaison International

Ann Donnelly, NursingCAS Director 617-612-2064, <u>adonnelly@liaison-intl.com</u>

# **More Information**