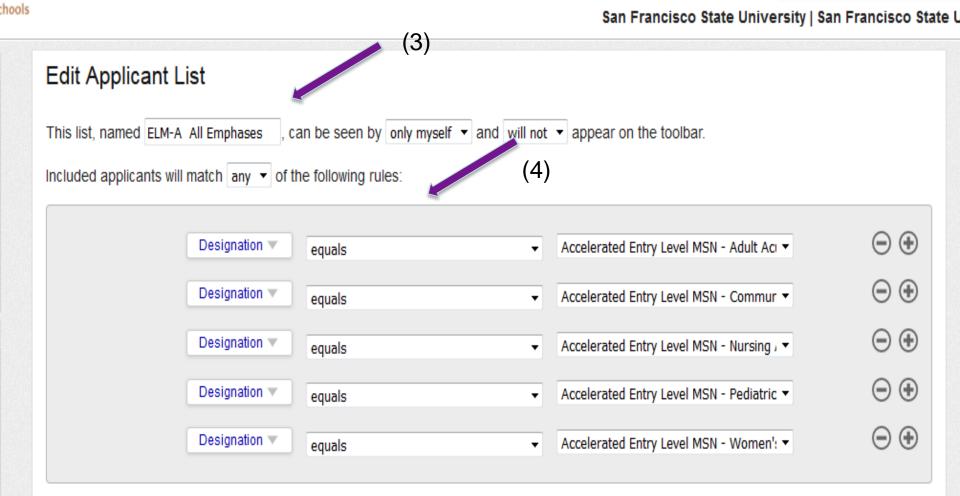

#### Programs:

- Accelerated Entry Level MSN Adult Acute/Critical Care CNS
- Accelerated Entry Level MSN Community/Public Health
- Accelerated Entry Level MSN Nursing Administration
- Accelerated Entry Level MSN Pediatric CNS
- Accelerated Entry Level MSN Women's Health CNS
- BSN On-campus
- Entry Level MSN Adult Acute/Critical Care CNS
- Entry Level MSN Community/Public Health
- Entry Level MSN Nursing Administration
- Entry Level MSN Pediatric CNS
- Entry Loval MSN Momen's Health CNS
- Check All Uncheck All