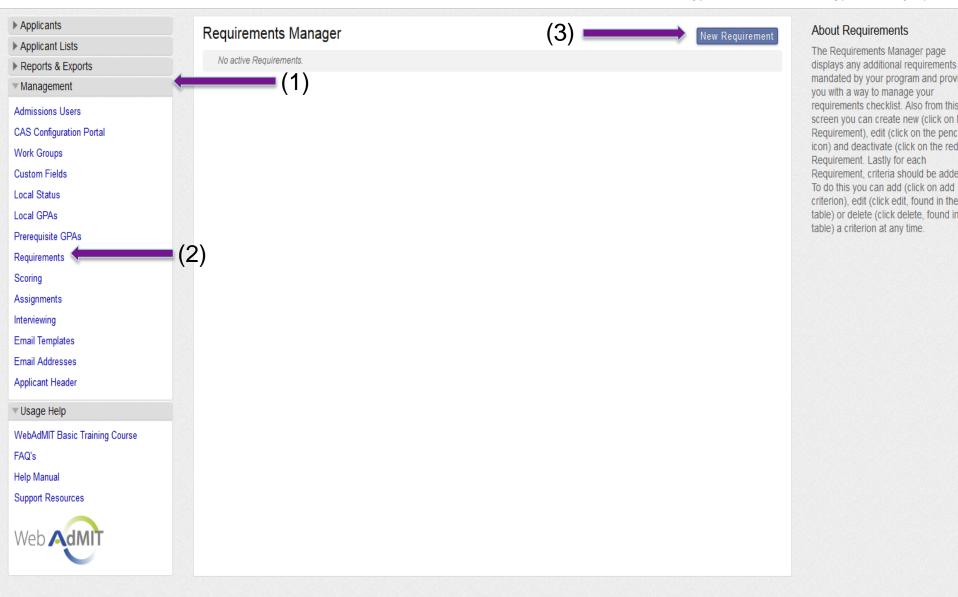

### **Requirements Manager**

← https://nursingcas.webadmit.org/requirements

+

▲ NursingCAS > Requirement... ×

Applicants

Search

Scoring

 $\nabla$ C Q Search

> Dashboard Account Logout Robert Strachan NursingCAS / San Francisco State University (Graduate) (2013 - 2014)

☆自

Nursing CAS The Centralized Application Service for Nursing Schools

San Francisco State University | San Francisco State University (Graduate) | 2013 - 2014 Cycle | Admissions

## Search Assignments Search Interviews Clipboard In Progress Applicants **Undelivered Applicants** Search Correspondence Applicant Lists Reports & Exports Management Admissions Users Custom Fields Local Status Local GPAs **Prerequisite GPAs** Requirements Assignments Interviewing Email Templates

| Re                | qui    | rements Manager                                        | New Requirement     |
|-------------------|--------|--------------------------------------------------------|---------------------|
|                   | All gr | nsn prerequisites have been completed                  | 💉 🗙 🕢 add criterion |
|                   |        | Details                                                |                     |
|                   |        | GMSN Prerequisite Grid                                 | / . ×               |
|                   | Goal   | statement received                                     | 💉 🗙 🕢 add criterion |
|                   |        | Details                                                |                     |
|                   |        | Goal Statement Received                                | / . ×               |
|                   | Healt  | h related work/volunter experience has been documented | 🖍 🗙 🛛 add criterion |
| 000<br>000<br>000 |        | Details                                                |                     |
|                   |        | Health-related Work/Volunteer Experience Documented    | / . X               |
|                   | Last   | 60 units gpa is 3.0 or higher                          | 🖍 🗙 🕢 add criterion |
|                   |        | Details                                                |                     |
|                   |        | Last 60 Units GPA 3.0 or Higher                        | / . <b>X</b>        |
|                   | Rece   | ived 4 or higher on the gre analytical writing section | 🗡 🗙 🕢 add criterion |
|                   |        | Details                                                |                     |
|                   |        | Analytical Writing GRE 4 or Higher                     | / . ×               |
|                   | Three  | e references received                                  | 🖍 🗙 🛛 add criterion |
|                   |        | Details                                                |                     |
|                   |        | Three References Received                              | / . ×               |
| <u> </u>          |        |                                                        |                     |

#### **About Requirements**

Ξ

¢

The Requirements Manager page displays any additional requirements mandated by your program and provides you with a way to manage your requirements checklist. Also from this screen you can create new (click on New Requirement), edit (click on the pencil icon) and deactivate (click on the red x) Requirement. Lastly for each Requirement, criteria should be added. To do this you can add (click on add criterion), edit (click edit, found in the table) or delete (click delete, found in the table) a criterion at any time.