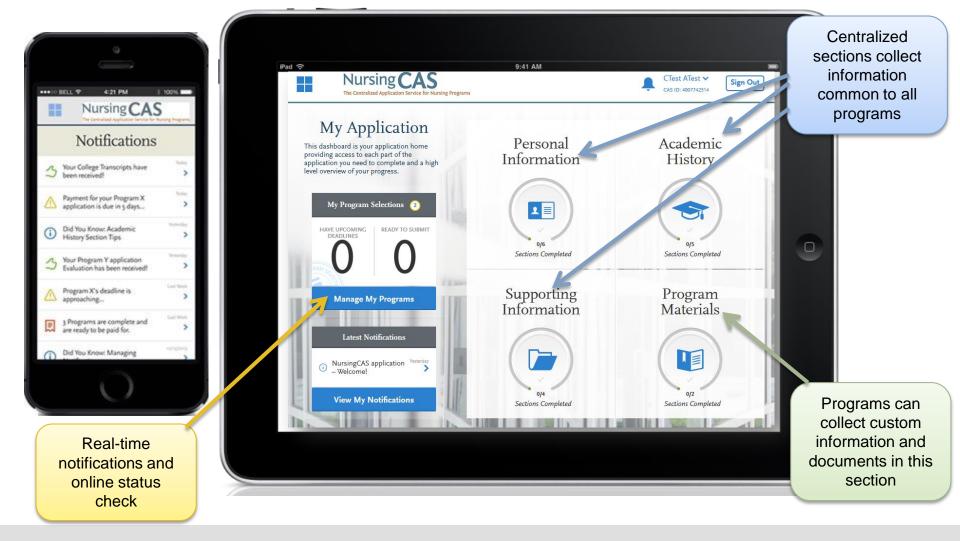

#### **Major Enhancements:**

- Ability to customize admission requirements on a per program basis
  - School decides if coursework entry is required
- Updated interface streamlined data entry
- More user friendly
- ID number that follow applicants
- Continuous application cycle
- Detailed information for applicants