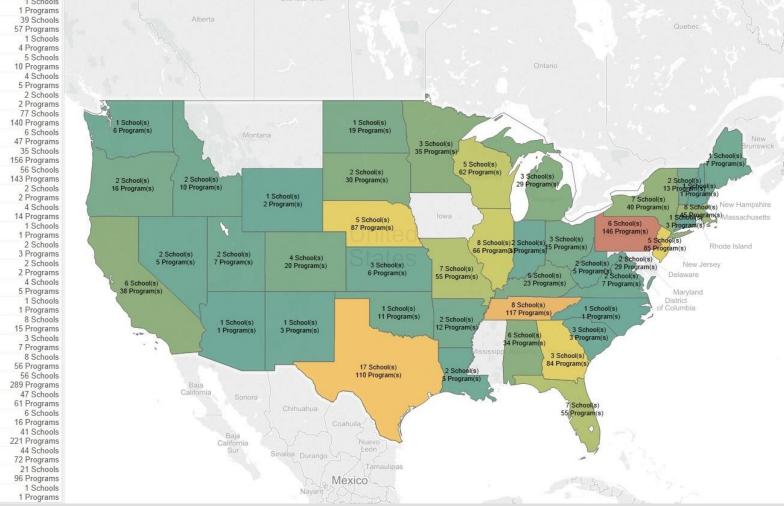

|                                                                                                                  | 1 Programs  |





## Current "State"

#### Over 45,000 Applicants, 27% Applying to Multiple Programs





85% female

15% male





#### Median Overall GPA: 3.3



Median Age: 28

| Race & Ethnicity       |      |  |  |  |  |
|------------------------|------|--|--|--|--|
| White                  | 53%  |  |  |  |  |
| African American       | 10%  |  |  |  |  |
| Hispanic/Latino        | 15%  |  |  |  |  |
| Asian/Pacific Islander | 13%  |  |  |  |  |
| Native American        | 0.5% |  |  |  |  |
| Did Not Report         | 6%   |  |  |  |  |
| 2 or More Races        | 3%   |  |  |  |  |

Top 20 **States** of Residence: TX, CA, FL, NE, NY, OK, NJ, WA, HI, MI, IL, OR, OH, PA, WI, TN, MO, VA, KS, MD

### Applicant Profile

A convenient and efficient process to apply to multiple schools using a single Web-bas