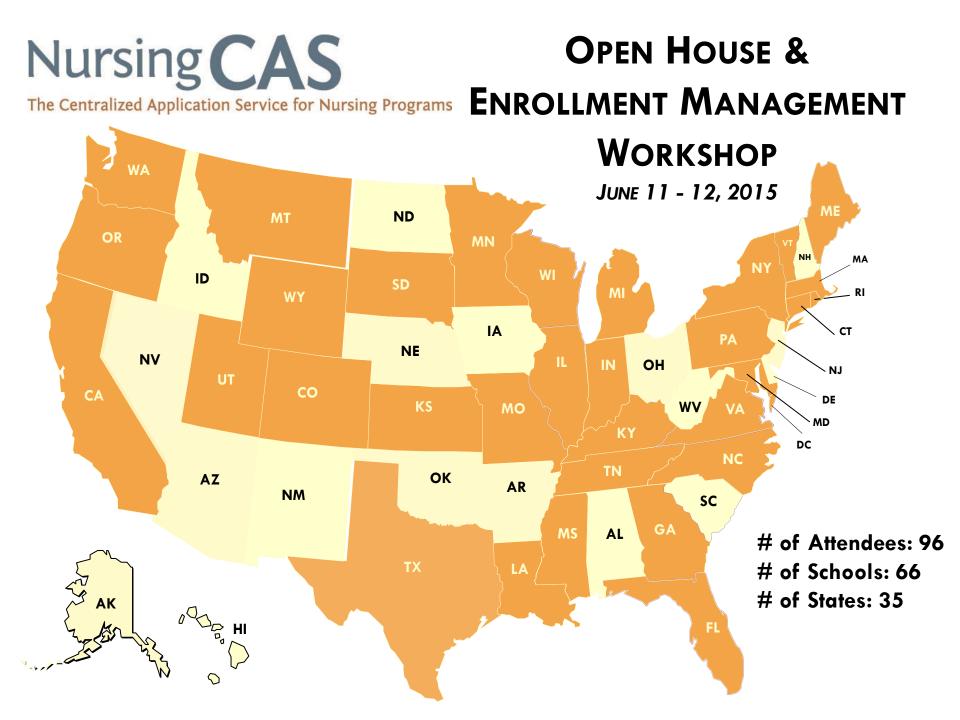

#### **Direct Applicants to Open Seats**

AACN data show that more than 15,000 seats go unfilled in nursing schools, even though over 68,000 qualified applicants are turned away

SOURCE: American Association of Colleges of Nursing, Research and Data Center, 2002-2013. AACN is not responsible for reporting errors by respondent institutions.